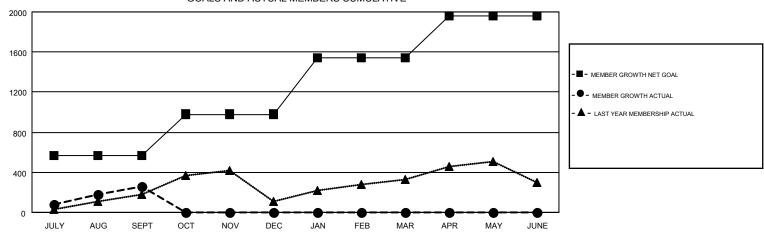

## GOALS AND ACTUAL MEMBERS CUMULATIVE

| DROPPED CLUBS: 3     |           | 62 CLUBS OF 257 ADDED 1 OR MORE NEW MEMBERS | GENDER DISTRIBUTION  MALE 4,560 (79.68%) |                |       |
|----------------------|-----------|---------------------------------------------|------------------------------------------|----------------|-------|
| DROPPED MEMBERS      |           |                                             | FEMALE                                   | 1,163 (20.32%) |       |
| DECEASED             | 5         | CLICK HERE FOR CUMULATIVE                   | TOTAL FAMILY UNIT MEMBERS                |                | 3,031 |
| CLUB CANCELLED OTHER | 43<br>192 | MEMBERSHIP DATA                             | FAMILY MEMBERS PAYING HALF               |                | 2,122 |
| TOTAL                | 240       |                                             |                                          |                |       |

## GMT MONTHLY MEMBERSHIP PROGRESS REPORT

Results as of: 9/30/2017

Multiple District 305

GMT: KHAGENDRA SITAULA

LOCATION: PAKISTAN

GMT CA 6

|               | Club          | s         |               | Members               |                           |                         |                                                    |  |
|---------------|---------------|-----------|---------------|-----------------------|---------------------------|-------------------------|----------------------------------------------------|--|
|               | RESULTS FOR   | 2017-2018 |               | RESULTS FOR 2017-2018 |                           |                         |                                                    |  |
| QUARTER       | NEW CLUB GOAL | NEW CLUBS | DROPPED CLUBS | QUARTER               | MEMBER GROWTH NET<br>GOAL | MEMBER GROWTH<br>ACTUAL | DROPPED<br>MEMBERS ACTUAL<br>(including transfers) |  |
| JULY/AUG/SEPT | 25            | 14        | 3             | JULY/AUG/SEPT         | 565                       | 495                     | 240                                                |  |
| OCT/NOV/DEC   | 13            | 0         | 0             | OCT/NOV/DEC           | 415                       | 0                       | 0                                                  |  |
| JAN/FEB/MAR   | 17            | 0         | 0             | JAN/FEB/MAR           | 565                       | 0                       | 0                                                  |  |
| APR/MAY/JUNE  | 10            | 0         | 0             | APR/MAY/JUNE          | 412                       | 0                       | 0                                                  |  |