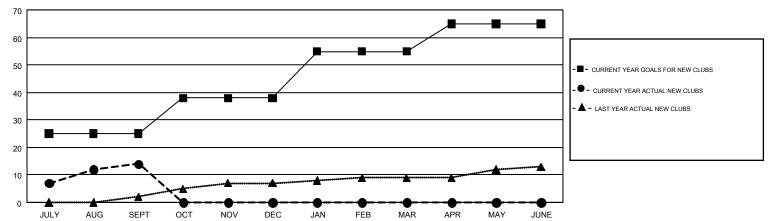

## GOALS AND ACTUAL NEW CLUBS CUMULATIVE

## GMT MONTHLY MEMBERSHIP PROGRESS REPORT

Results as of: 9/30/2017

Multiple District 305

GMT: KHAGENDRA SITAULA

LOCATION: PAKISTAN

GMT CA 6

|               | Club          | s         |               | Members               |                           |                         |                                                    |  |
|---------------|---------------|-----------|---------------|-----------------------|---------------------------|-------------------------|----------------------------------------------------|--|
|               | RESULTS FOR   | 2017-2018 |               | RESULTS FOR 2017-2018 |                           |                         |                                                    |  |
| QUARTER       | NEW CLUB GOAL | NEW CLUBS | DROPPED CLUBS | QUARTER               | MEMBER GROWTH NET<br>GOAL | MEMBER GROWTH<br>ACTUAL | DROPPED<br>MEMBERS ACTUAL<br>(including transfers) |  |
| JULY/AUG/SEPT | 25            | 14        | 3             | JULY/AUG/SEPT         | 565                       | 495                     | 240                                                |  |
| OCT/NOV/DEC   | 13            | 0         | 0             | OCT/NOV/DEC           | 415                       | 0                       | 0                                                  |  |
| JAN/FEB/MAR   | 17            | 0         | 0             | JAN/FEB/MAR           | 565                       | 0                       | 0                                                  |  |
| APR/MAY/JUNE  | 10            | 0         | 0             | APR/MAY/JUNE          | 412                       | 0                       | 0                                                  |  |